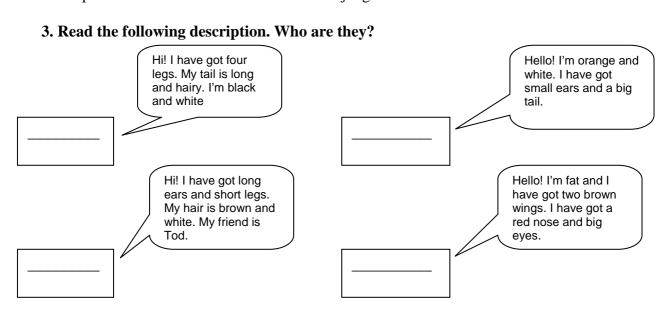

L            | I | 0 | Ο | L |
| N | E            | K | C | I            | Η            | С | Ο | W | В |
| C | W            | X | C | D            | В            | D | 0 | W | F |
| D | N            | Z | J | U            | Р            | В | Y | Ο | D |
| R | J            | X | N | $\mathbf{E}$ | $\mathbf{E}$ | J | A | I | Ο |
| I | В            | M | C | D            | F            | C | J | R | G |
| В | N            | K | F | W            | G            | V | F | Ο | X |
| W | $\mathbf{E}$ | S | Q | В            | F            | N | V | X | U |
| R | V            | Z | J | R            | M            | J | Η | W | M |

## **WHILE WATCHING ACTIVITIES:**

2. Where are the fox and the dog? Circle (  $\bigcirc$  ) the correct option:

In the park in the forest in the jungle in the farm



| a. The old lady has got a big head.                             |      |         |         |  |  |  |  |  |  |
|-----------------------------------------------------------------|------|---------|---------|--|--|--|--|--|--|
| b. She has got small eyes.                                      |      |         |         |  |  |  |  |  |  |
| c. She is thin and tall.                                        |      |         |         |  |  |  |  |  |  |
| d. The fox's name is Tommy.                                     |      |         |         |  |  |  |  |  |  |
| e. The chief has got brown hair.                                |      |         |         |  |  |  |  |  |  |
| f. He's thin.                                                   |      |         |         |  |  |  |  |  |  |
| g. Hi