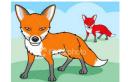

## **WHILE WATCHING ACTIVITIES:**

2. Where are the fox and the dog? Circle (  $\bigcirc$  ) the correct option:

In the park in the forest in the jungle in the farm

| a. The old lady has got a big head.                             |      |         |         |  |  |  |  |  |  |
|-----------------------------------------------------------------|------|---------|---------|--|--|--|--|--|--|
| b. She has got small eyes.                                      |      |         |         |  |  |  |  |  |  |
| c. She is thin and tall.                                        |      |         |         |  |  |  |  |  |  |
| d. The fox's name is Tommy.                                     |      |         |         |  |  |  |  |  |  |
| e. The chief has got brown hair.                                |      |         |         |  |  |  |  |  |  |
| f. He's thin.                                                   |      |         |         |  |  |  |  |  |  |
| g. His mouth is very small.                                     |      |         |         |  |  |  |  |  |  |
|                                                                 |      |         |         |  |  |  |  |  |  |
| 5. Circle ( ) the correct option:                               |      |         |         |  |  |  |  |  |  |
| a. The cow's name is                                            | Tom  | Abigail | Toby    |  |  |  |  |  |  |
| b. The dog's name is                                            | Toby | Dinky   | Tod     |  |  |  |  |  |  |
| c. The bird's name is                                           | Tom  | Dinky   | Abigail |  |  |  |  |  |  |
|                                                                 |      |         |         |  |  |  |  |  |  |
| 6. Listen and complete. (18:21- 19:00)                          |      |         |         |  |  |  |  |  |  |
| three Fox eyes                                                  | five | nose    | dog     |  |  |  |  |  |  |
| - I'm a 1 My name is Tod. What's your name, kid?                |      |         |         |  |  |  |  |  |  |
| - Mine's Copper. I'm a hound 2 Gee. I bet you'd be good playing |      |         |         |  |  |  |  |  |  |
| hide-and-seek                                                   |      |         |         |  |  |  |  |  |  |
| - Wanna try it, Copper?                                         |      |         |         |  |  |  |  |  |  |
| - Can I use my 3?                                               |      |         |         |  |  |  |  |  |  |
| - Sure, ok. Now go ahead and close your 4 and count.            |      |         |         |  |  |  |  |  |  |
| - Onetwo5                                                       |      |         |         |  |  |  |  |  |  |
| - No Copper. You can't peek. Now start again.                   |      |         |         |  |  |  |  |  |  |
| - One. Two, three, four, 6, six ,seven                          |      |         |         |  |  |  |  |  |  |
|                                                                 |      |         |         |  |  |  |  |  |  |
| AFTER WATCHING ACTIVITY:                                        |      |         |         |  |  |  |  |  |  |
| 7. Choose your favourite farm animal and describe it.           |      |         |         |  |  |  |  |  |  |