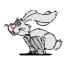

TEACHER: GONZALEZ SALSO MARIANA

LEVEL: BEGINNER

## FILM: "THE FOX AND THE HOUND"

## **BEFORE WATCHING ACTIVITY:**

## 1. Find these animals in the word soup.

















| J | Ρ            | 0 | C | U            | S            | C | Η | X | W |
|---|--------------|---|---|--------------|--------------|---|---|---|---|
| M | N            | L | Т | C            | L            | I | 0 | Ο | L |
| N | E            | K | C | I            | Η            | С | Ο | W | В |
| C | W            | X | C | D            | В            | D | 0 | W | F |
| D | N            | Z | J | U            | Р            | В | Y | Ο | D |
| R | J            | X | N | $\mathbf{E}$ | $\mathbf{E}$ | J | A | I | Ο |
| I | В            | M | C | D            | F            | C | J | R | G |
| В | N            | K | F | W            | G            | V | F | Ο | X |
| W | $\mathbf{E}$ | S | Q | В            | F            | N | V | X | U |
| R | V            | Z | J | R            | M