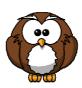

TEACHER: GONZALEZ SALSO MARIANA

LEVEL: BEGINNER

## FILM: "THE FOX AND THE HOUND"

## **BEFORE WATCHING ACTIVITY:**

## 1. Find these animals in the word soup.

















| J | Ρ            | 0 | C | U            | S            | C | Η | X | W |
|---|--------------|---|---|--------------|--------------|---|---|---|---|
| M | N            | L | Т | C            | L            | I | 0 | Ο | L |
| N | E            | K | C | I            | Η            | С | Ο | W | В |
| C | W            | X | C | D            | В            | D | 0 | W | F |
| D | N            | Z | J | U            | Р            | В | Y | Ο | D |
| R | J            | X | N | $\mathbf{E}$ | $\mathbf{E}$ | J | A | I | Ο |
| I | В            | M | C | D            | F            | C | J | R | G |
| В | N            | K | F | W            | G            | V | F | Ο | X |
| W | $\mathbf{E}$ | S | Q | В            | F            | N | V | X | U |
| R | V            | Z | J | R            |